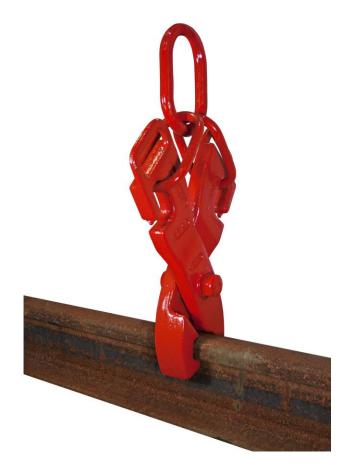

## Rail Tong "Big Dawg" 8-Ton Part: RHD8-IPS

**Description:** The STRONGEST, SAFEST tongs in the industry - with an impressive 8 ton working load limit! Manufactured from high-strength alloy steel, designed to pull short sections of rail.

\*All IPS tongs are designed for long-term field performance and are made from high-strength alloy steel. Every tong is individually magnetic particle tested, pull test certified, and engraved with a serial number to maximize worker safety.